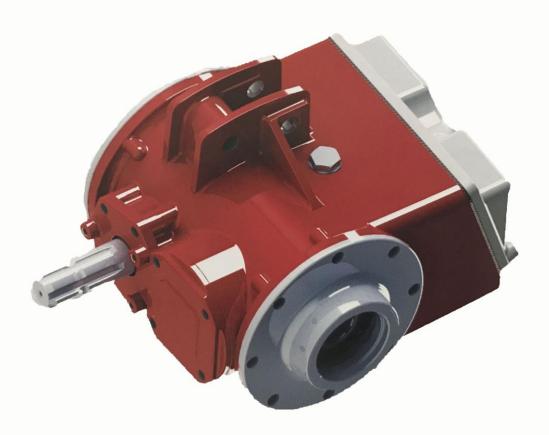

AGRI PARTS // HYDRAULICS

**ROTAVATOR GEARBOXES** 

AGRI PARTS // HYDRAULICS

## **ROTAVATOR GEARBOXES LIGHT DUTY**

| ART.CODE | SPECIFICATIONS        | RATIO  | POWER/540rpm | OIL        |
|----------|-----------------------|--------|--------------|------------|
|          |                       |        |              |            |
| CD015    | TB-19T HEXAGONAL Ø36  | 1,46:1 | 25 HP        | SAE 140 EP |
|          |                       |        |              |            |
| CD016    | TB-27JC HEXAGONAL Ø41 | 1,46:1 | 40 HP        | SAE 140 EP |